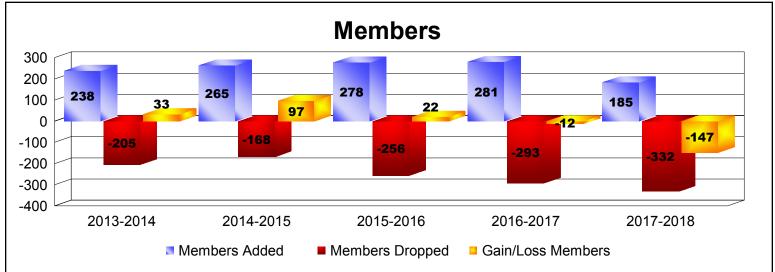

District 50 As of June 2018 Cumulative

| Year      | New<br>Clubs | Dropped<br>Clubs | Gain/<br>Loss<br>Clubs | New<br>Members | Charter<br>Members | Reinstate<br>Members | Transfer<br>Members | Total<br>Member<br>Added | Total<br>Members<br>Dropped | Gain/<br>Loss<br>Members |
|-----------|--------------|------------------|------------------------|----------------|--------------------|----------------------|---------------------|--------------------------|-----------------------------|--------------------------|
| 2013-2014 | 0            | 0                | 0                      | 189            | 2                  | 8                    | 39                  | 238                      | -205                        | 33                       |
| 2014-2015 | 0            | 0                | 0                      | 239            | 4                  | 9                    | 13                  | 265                      | -168                        | 97                       |
| 2015-2016 | 1            | 0                | 1                      | 212            | 47                 | 11                   | 8                   | 278                      | -256                        | 22                       |
| 2016-2017 | 1            | -1               | 0                      | 214            | 35                 | 27                   | 5                   | 281                      | -293                        | -12                      |
| 2017-2018 | 0            | -1               | -1                     | 150            | 2                  | 17                   | 16                  | 185                      | -332                        | -147                     |
| Average   | 0            | 0                | 0                      | 201            | 18                 | 14                   | 16                  | 249                      | -251                        | -1                       |