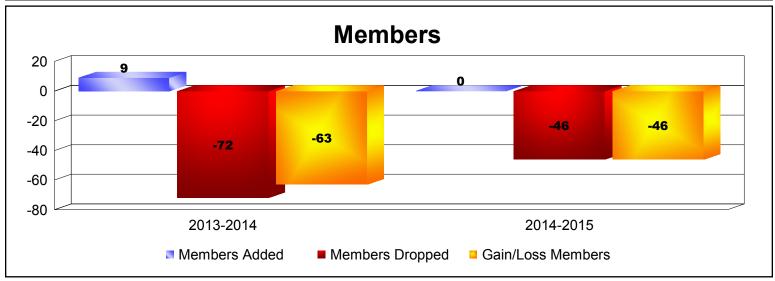

MBR0065 Page 1 of 2 8/27/2018 9:21:35AM

District 50 As of June 2018 Cumulative

| Year      | New<br>Clubs | Dropped<br>Clubs | Gain/<br>Loss<br>Clubs | New<br>Members | Charter<br>Members | Reinstate<br>Members | Transfer<br>Members | Total<br>Member<br>Added | Total<br>Members<br>Dropped | Gain/<br>Loss<br>Members |
|-----------|--------------|------------------|------------------------|----------------|--------------------|----------------------|---------------------|--------------------------|-----------------------------|--------------------------|
| 2013-2014 | 0            | -2               | -2                     | 8              | 1                  | 0                    | 0                   | 9                        | -72                         | -63                      |
| 2014-2015 | 0            | -4               | -4                     | 0              | 0                  | 0                    | 0                   | 0                        | -46                         | -46                      |
| Average   | 0            | -3               | -3                     | 4              | 1                  | 0                    | 0                   | 5                        | -59                         | -55                      |