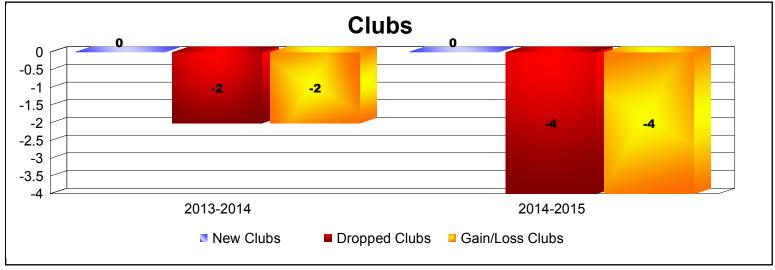

MBR0065 Page 1 of 2 8/27/2018 9:21:35AM

District 50 As of June 2018 Cumulative

| Year      | New<br>Clubs | Dropped<br>Clubs | Gain/<br>Loss<br>Clubs | New<br>Members | Charter<br>Members | Reinstate<br>Members | Transfer<br>Members | Total<br>Member<br>Added | Total<br>Members<br>Dropped | Gain/<br>Loss<br>Members |
|-----------|--------------|------------------|------------------------|----------------|--------------------|----------------------|---------------------|--------------------------|-----------------------------|--------------------------|
| 2013-2014 | 0            | -2               | -2                     | 8              | 1                  | 0                    | 0                   | 9                        | -72                         | -63                      |
| 2014-2015 | 0            | -4               | -4                     | 0              | 0                  | 0                    | 0                   | 0                        | -46                         | -46                      |
| Average   | 0            | -3               | -3                     | 4              | 1                  | 0                    | 0                   | 5                        | -59                         | -55                      |