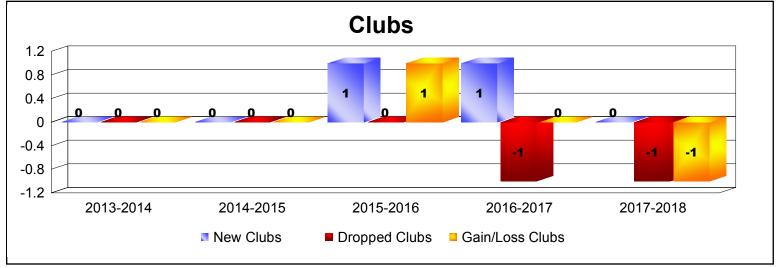

District 50 As of June 2018 Cumulative

| Year      | New<br>Clubs | Dropped<br>Clubs | Gain/<br>Loss<br>Clubs | New<br>Members | Charter<br>Members | Reinstate<br>Members | Transfer<br>Members | Total<br>Member<br>Added | Total<br>Members<br>Dropped | Gain/<br>Loss<br>Members |
|-----------|--------------|------------------|------------------------|----------------|--------------------|----------------------|---------------------|--------------------------|-----------------------------|--------------------------|
| 2013-2014 | 0            | 0                | 0                      | 189            | 2                  | 8                    | 39                  | 238                      | -205                        | 33                       |
| 2014-2015 | 0            | 0                | 0                      | 239            | 4                  | 9                    | 13                  | 265                      | -168                        | 97                       |
| 2015-2016 | 1            | 0                | 1                      | 212            | 47                 | 11                   | 8                   | 278                      | -256                        | 22                       |
| 2016-2017 | 1            | -1               | 0                      | 214            | 35                 | 27                   | 5                   | 281                      | -293                        | -12                      |
| 2017-2018 | 0            | -1               | -1                     | 150            | 2                  | 17                   | 16                  | 185                      | -332                        | -147                     |
| Average   | 0            | 0                | 0                      | 201            | 18                 | 14                   | 16                  | 249                      | -251                        | -1                       |